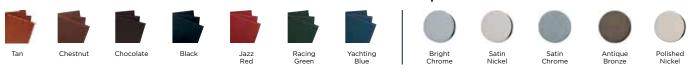

|                 |                            |    | COORDINATING PRODUCTS |                                |
|-----------------|----------------------------|----|-----------------------|--------------------------------|
| Door Lever      | C1011, C1012, C1414, C1010 |    | Furniture Knob        | UP1189,                        |
| Door Pull       | C1061, C1063, C1497, C1060 |    | Furniture Pull        | UP1185, UP1187, AP1183, AP1180 |
| Window Hardware | C1091, C1395, C2549        | 00 | Bathroom Accessories  | J1207, J1208, J1209            |