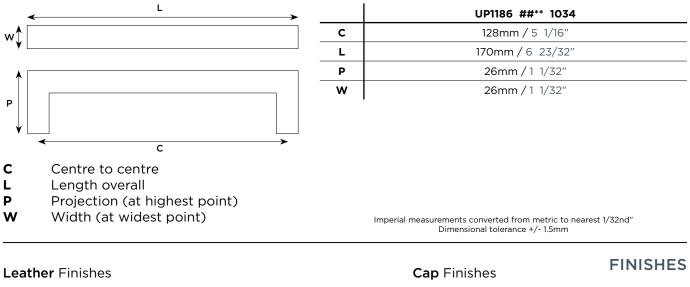

# TURNSTYLE DESIGNS MADE IN ENGLAND

## BUTTON (UNSTITCHED) MEDIUM



## DIMENSIONS





## FIXINGS

## **Standard** 2 of M5 x 30mm long bolts (with 6BA tapped head), M5 hexagon dome nut(s)

Alternative2 of M5 x 30mm / 40mm / 50mm pan head bolts (with 6BA tapped head)Face fixing wood screw option also available

|                 |                            |    | COORDINATING PRODUCTS |                                |
|-----------------|----------------------------|----|-----------------------|--------------------------------|
| Door Lever      | C1011, C1012, C1414, C1010 |    | Furniture Knob        | UP1189,                        |
| Door Pull       | C1061, C1063, C1497, C1060 |    | Furniture Pull        | UP1185, UP1187, AP1183, AP1180 |
| Window Hardware | C1091, C1395, C2549        | 00 | Bathroom Accessories  | J1207, J1208, J1209            |

#### TURNSTYLE