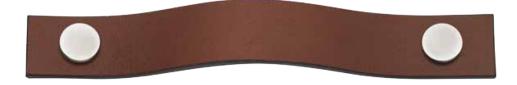

# TURNSTYLE DESIGNS MADE IN ENGLAND

## BUTTON (UNSTITCHED) MEDIUM



## DIMENSIONS





## FIXINGS

## **Standard** 2 of M5 x 30mm long bolts (with 6BA tapped head), M5 hexagon dome nut(s)

Alternative2 of M5 x 30mm / 40mm / 50mm pan head bolts (with 6BA tapped head)Face fixing wood screw option also available

|                 |                            |    | COORDINATING PRODUCTS |                                |
|-----------------|----------------------------|----|-----------------------|--------------------------------|
| Door Lever      | C1011, C1012, C1414, C1010 |    | Furniture Knob        | UP1189,                        |
| Door Pull       | C1061, C1063, C1497, C1060 |    | Furniture Pull        | UP1185, UP1187, AP1183, AP1180 |
| Window Hardware | C1091, C1395, C2549        | 00 | Bathroom Accessories  | J1207, J1208, J1209            |